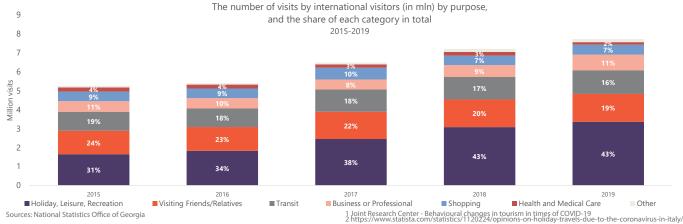

### Purpose of International Visits to Georgia – an Overview

The COVID-19 pandemic has disrupted tourism all over the world. It is now plausible that, mainly due to safety concerns and economic problems, mass tourism will suffer for the next few years, causing changes in the breakdown of the purpose of international visits. Moreover, given the anticipated length of the disruption, it also likely that there will be shifts in patterns of travel that will last beyond the pandemic, as the preferences of consumers alter significantly due to psychological and economic factors<sup>1</sup>. In this issue, we look at the patterns of international visits to Georgia and the purposes thereof in the period of 2015-2019, in order to obtain some understanding of what the pre-pandemic situation was in this regard.

"Holiday, leisure and recreation," taken as one single category, was the most common purpose of international visits to Georgia in the covered period (2015-2019). Indeed, this category spearheaded growth in the number of total visits over the given period, growing by an average of 20% each year with the absolute number of visits in this category more than doubling from 2015 to 2019, and its share in total visits rising from 31% in 2015 to 43% in 2019. However, given that holiday, leisure and recreation would be considered non-essential, visits of this purpose are inevitably on the decline. A survey in Italy found that 43% of respondents would reduce the number of holidays they take even after all restrictions have been lifted<sup>2</sup>.

The two other main categories of international visits are "visiting friends and relatives" and "transit." The number of visits in both of these categories has been stable over time, growing by just 19% and 25% respectively in 2019 compared to 2015. Such modest growth led to both categories' share in total visits being decreased. While "business or professional" visits maintained a relatively modest share (11% in 2019), it grew significantly in absolute numbers, with an increase of 46% from 2015 to 2019. "Shopping", "health and medical care", and "other" visits did not account for a noteworthy share of total visits over the given period.

As the largest and highest-growing category of international visits, "holiday, leisure and recreation" is likely to diminish significantly due to the ongoing COVID-19 pandemic, it will be interesting to observe how the structure of international visits to Georgia by purpose will change in the coming years.