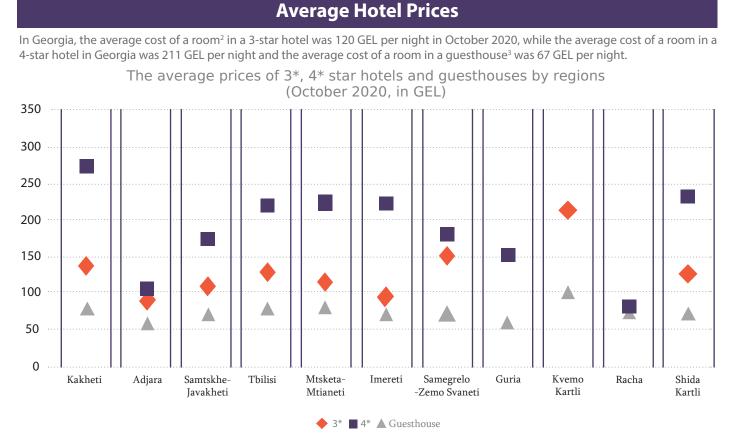

In October 2020, compared to October 2019, hotel prices in Georgia decreased by 7.4%. The prices of 3\*, 4\*, 5\* hotels decreased by 11.2%, while the prices of guesthouses decreased by 2.1%.

Graph 2: In the graph, average prices for standard double rooms in 3 and 4-star hotels and guesthouses are given by region. 5-star hotel prices are provided above.

The average cost of a room in a 5-star hotel in Georgia in October 2020 was 387 GEL per night. In Tbilisi, the average price was 454 GEL, followed by Guria - 432 GEL, Samtskhe-Javakheti - 424 GEL and Kakheti - 395 GEL.